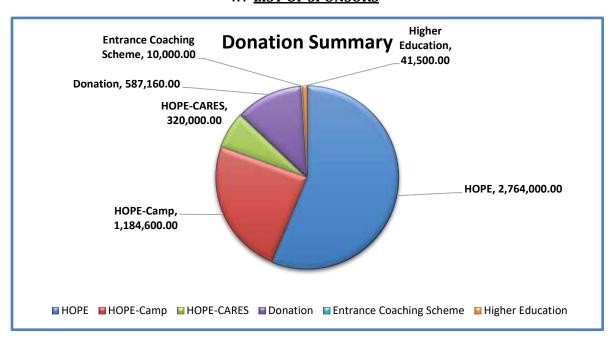

## 1.1 LIST OF SPONSORS

|                                       | LIST OF DC             | niors aria s | ponsors zu | 10-17      |                                |                     |                        |
|---------------------------------------|------------------------|--------------|------------|------------|--------------------------------|---------------------|------------------------|
| Name                                  | НОРЕ                   | HOPE-Camp    | HOPE-CARES | Donation   | Entrance<br>Coaching<br>Scheme | Higher<br>Education | Grand Total<br>(INR)   |
| Abdul Basheer F                       | 10,000.00              |              |            |            |                                |                     | 10,000.00              |
| Abdul Jaleel                          | 10,000.00              |              |            |            |                                |                     | 10,000.00              |
| Abdulla Nizam                         |                        |              |            | 7,045.00   |                                |                     | 7,045.00               |
| Abey Alexander                        | 15,000.00              |              |            |            |                                |                     | 15,000.00              |
| Abhilash M V                          | 10,900.00              |              |            |            |                                |                     | 10,900.00              |
| Abin Abraham Thomas Abraham Chirackal | 5,000.00               |              |            |            |                                |                     | 5,000.00               |
| Abu S                                 | 35,000.00<br>10,000.00 |              |            | 14,090.00  |                                |                     | 35,000.00<br>24,090.00 |
| Aishwarya K                           | 5,000.00               |              |            | 14,090.00  |                                |                     | 5,000.00               |
| Ajith Kumar                           | 50,000.00              |              |            |            |                                |                     | 50,000.00              |
| Ajmal T R                             | 5,000.00               |              |            |            |                                |                     | 5,000.00               |
| Alex Jacob                            | 10,000.00              |              |            |            |                                |                     | 10,000.00              |
| Ananya Nair                           | 5,000.00               |              |            |            |                                |                     | 5,000.00               |
| Anil Kumar                            |                        |              |            | 7,045.00   |                                |                     | 7,045.00               |
| Anilkumar K                           |                        |              |            | 3,525.00   |                                |                     | 3,525.00               |
| Anish S Pillai                        | 15,000.00              |              |            |            |                                |                     | 15,000.00              |
| Anitha Sreekumar                      | 10,000.00              |              |            |            |                                |                     | 10,000.00              |
| Anjali Sam                            | 5,000.00               |              |            |            |                                |                     | 5,000.00               |
| Anna Edmund Peter                     | 10,000.00              |              |            |            |                                |                     | 10,000.00              |
| Ansar Mohammed Ansari Mohammed S      | 14,000.00              |              |            | 10,570.00  |                                |                     | 14,000.00              |
| Ansu George                           | 5,000.00               |              |            | 10,570.00  |                                |                     | 10,570.00<br>5,000.00  |
| Ansu Varughese                        | 15,000.00              |              |            |            |                                |                     | 15,000.00              |
| Anup K. John                          | 13,000.00              |              |            |            |                                | 2,500.00            | 2,500.00               |
| Arif Kunnath                          | 10,000.00              |              |            |            |                                | 2,500.00            | 10,000.00              |
| Arun Damodaran                        | 5,000.00               |              |            |            |                                |                     | 5,000.00               |
| Ashok Kumar                           | ,                      |              |            | 3,525.00   |                                |                     | 3,525.00               |
| Asokan P K                            |                        | 1,500.00     |            | 3,520.00   |                                |                     | 5,020.00               |
| Ayyappadas P.                         |                        |              |            |            |                                | 5,000.00            | 5,000.00               |
| Baji Koshy Thomas                     | 20,000.00              |              |            |            |                                |                     | 20,000.00              |
| Beegum Rehmath                        | 10,000.00              |              |            |            |                                |                     | 10,000.00              |
| Beegum Shameena F                     | 20,000.00              |              |            |            |                                |                     | 20,000.00              |
| Bijali M P                            | 10,000.00              |              |            |            |                                |                     | 10,000.00              |
| Biju George                           | 15,000.00              |              |            | 14 000 00  |                                |                     | 15,000.00              |
| Biju R S<br>Bindu Kurian              | 20,000.00<br>5,000.00  |              |            | 14,090.00  |                                |                     | 34,090.00<br>5,000.00  |
| Binoy Sethumadhavan                   | 20,000.00              |              |            |            |                                |                     | 20,000.00              |
| Binu Panicker                         | 5,000.00               |              |            |            |                                |                     | 5,000.00               |
| Blaison John                          | 20,000.00              |              |            |            |                                |                     | 20,000.00              |
| Bose Thomas                           | 5,000.00               |              |            |            |                                |                     | 5,000.00               |
| Charles Raj Philip                    |                        |              |            | 10,570.00  |                                |                     | 10,570.00              |
| Chippy Prem                           | 5,000.00               |              |            |            |                                |                     | 5,000.00               |
| Cibu Mathews                          |                        |              |            | 10,570.00  |                                |                     | 10,570.00              |
| Damodharan S                          | 5,000.00               | 5,000.00     |            | 3,000.00   |                                |                     | 13,000.00              |
| Deeja Anil                            | 10,000.00              |              |            |            |                                |                     | 10,000.00              |
| Deepa Krishnakumar                    | 5,000.00               |              |            | 7,045.00   |                                |                     | 12,045.00              |
| Dijesh V K                            | 10,900.00              |              |            |            |                                | 10.000.00           | 10,900.00              |
| Dileep D.S.                           | 10,000,00              |              |            |            |                                | 10,000.00           | 10,000.00              |
| Dr. Sreeletha S                       | 10,000.00              | 5,100.00     |            |            | 10,000.00                      |                     | 10,000.00<br>15,100.00 |
| Faisal Chungath                       | 25,000.00              | 3,100.00     |            |            | 10,000.00                      |                     | 25,000.00              |
| Francy Joseph                         | 10,000.00              |              |            |            |                                |                     | 10,000.00              |
| George Abraham                        | 10,000.00              | 43,000.00    |            |            |                                |                     | 43,000.00              |
| George Santhosh                       | 5,000.00               | 2,722.30     |            |            |                                |                     | 5,000.00               |
| Gopa Kumar                            | 5,000.00               |              |            |            |                                |                     | 5,000.00               |
| Gopakumar P G                         | 5,000.00               |              |            |            |                                |                     | 5,000.00               |
| Gopikrishnan T                        | 50,000.00              |              |            |            |                                |                     | 50,000.00              |
| Gopinath Parackal                     | 30,000.00              |              |            |            |                                |                     | 30,000.00              |
| Govind Narayanan                      |                        |              |            | 10,570.00  |                                |                     | 10,570.00              |
| Happy Rahpael                         | 50,000.00              |              |            |            |                                |                     | 50,000.00              |
| Harilal D A                           | 4-000                  |              |            | 7,045.00   |                                |                     | 7,045.00               |
| Hazeena Azuhar                        | 15,000.00              |              |            | 100 000 00 |                                |                     | 15,000.00              |
| Henry Joseph                          | 0.400.00               |              |            | 100,000.00 |                                |                     | 100,000.00             |
| Ion Mathew Irine Jacob                | 9,100.00<br>9,000.00   |              |            |            |                                |                     | 9,100.00<br>9,000.00   |
|                                       |                        |              | i          |            |                                |                     | 9.000.00               |
| J Jacob Foundation                    | 25,000.00              |              |            |            |                                |                     | 25,000.00              |